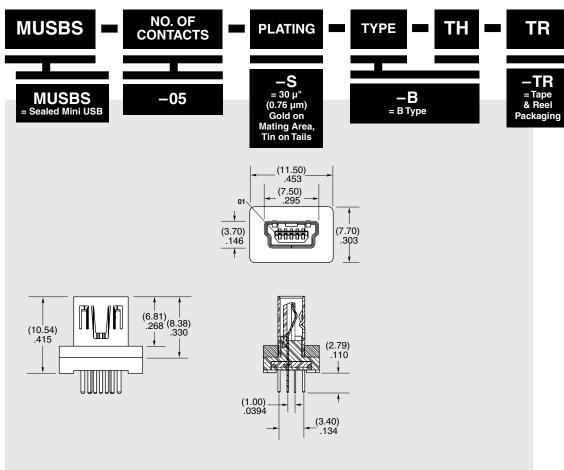

### **SPECIFICATIONS**

For complete specifications and recommended PCB layouts see www.samtec.com?MUSBS

Insulator Material:

Black High Temperature Thermoplastic Contact Material: Phosphor Bronze

## Shell Material:

Shell Material:
Phosphor Bronze
Plating:
Gold on Mating Area,
Nickel on Shell, Tin on Tails
Operating Temp Range:
-50 °C to +85 °C
Current Rating:
3.1 A per pin
(1 pin powered per row)
Voltage Rating:
30 VRMS
Contact Resistance:

Contact Resistance:  $50 \text{ m}\Omega$ 

Minimum Cycles:

5000 RoHS Compliant:

Lead-Free Solderable: