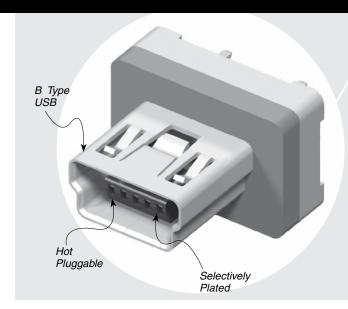

**MUSBS SERIES** 

# **IP68 SEALED MINI USB PORT**

### **SPECIFICATIONS**

For complete specifications and recommended PCB layouts see www.samtec.com?MUSBS

Insulator Material:

Black High Temperature Thermoplastic Contact Material: Phosphor Bronze

## Shell Material:

Shell Material:
Phosphor Bronze
Plating:
Gold on Mating Area,
Nickel on Shell, Tin on Tails
Operating Temp Range:
-50 °C to +85 °C
Current Rating:
3.1 A per pin
(1 pin powered per row)
Voltage Rating:
30 VRMS
Contact Resistance:

Contact Resistance:  $50 \text{ m}\Omega$ 

Minimum Cycles:

5000 RoHS Compliant:

Lead-Free Solderable: