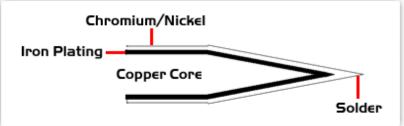

## **Material Composition**

Easy Braid Co. tip cartridges will typically idle within a temperature range of +/-1.1°C. However, there is variation in idle temperature across tip geometries within an individual temperature series. Easy Braid Co. offers a wide variety of tip geometries from 0.25mm fine point tip to 5mm chisel. The length and geometry of a tip will have an influence on the tip idle temperature. To accurately measure idle temperature it will depend greatly on the measurement method, technique and equipment used. Two different methods or the use of alternative equipment will produce different test results.