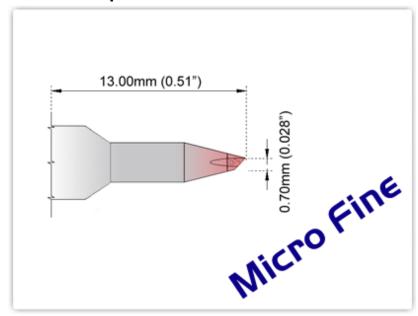

## EK60BV007

Bevel 45° 0.7mm (0.028"), Micro **Fine** 

Tip Style: Bevel

0.70mm (0.03") Tip Width: Tip Length: 13.00mm (0.51")

60 Type Cartridge<sup>1</sup>: 325°C - 358°C

RoHS Compliant<sup>2</sup> / Lead Free: YES