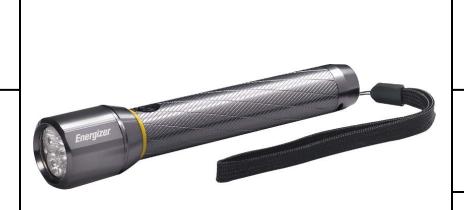

# VISION HD Performance Handheld Light

PMHH21

The *Energizer*<sub>®</sub> Vision HD is a versatile, high-performance light that provides exceptionally sharp, high-definition illumination. Using unique MAXVIZ technology, *Energizer*<sub>®</sub> Vision HD lights offer outstanding beam color and optimized contrast, giving users an expanded field of high-definition vision. Smooth digital switching allows users to easily select between three beam options: high, power-saver and emergency strobe modes. The *Energizer*<sub>®</sub> Vision HD line provides enhanced light output and exceptional user control, making it ideal for the home, vehicle or workplace.

#### **DESIGN BENEFITS**

- ✓ Sleek, durable metal construction
- ✓ Unique optic solution
- ✓ User-friendly, digital switch operation
- ✓ Convenient wrist lanvard

## **LIGHT AND POWER SOURCE**

- ✓ Features LED Technology
- ✓ Operates on 2 AA