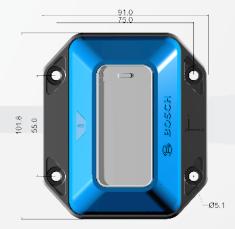

## **DIMENSIONAL DRAWING**

#### **DEVICE SPECIFICATION**

▶ Dimension (L x W x H)

▶ Weight

Power supply

Battery lifetime

Enclosure protection class

► Electrical protection class

Measuring interval

Memory capacity

101,8 mm x 91 mm x 25 mm

100 g

CR 123A Lithium Battery, 1400 mAh

2 Years (10 min. measuring cycle, +25 °C)

IP 54

Ш

1 min ... 4 hours (selectable)