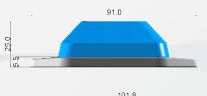

## **DIMENSIONAL DRAWING**

#### **DEVICE SPECIFICATION**

▶ Dimension (L x W x H)

▶ Weight

Power supply

Battery lifetime

Enclosure protection class

► Electrical protection class

Measuring interval

Memory capacity

101,8 mm x 91 mm x 25 mm

100 g

CR 123A Lithium Battery, 1400 mAh

2 Years (10 min. measuring cycle, +25 °C)

IP 54

Ш

1 min ... 4 hours (selectable)