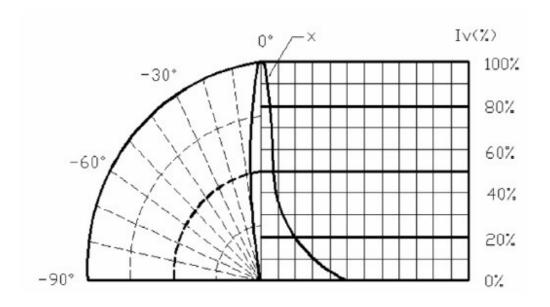

attached to the PCB/MCPCB with adhesive.

| Part Number | Viewing Angle | Material      | Lens Color  | Lens Holder |
|-------------|---------------|---------------|-------------|-------------|
| OVLENS154   | 15°           | Polycarbonate | Water Clear | Black       |
| OVLENS234   | 23°           |               |             |             |

#### Lens Dimensions





OPTEK reserves the right to make changes at any time in order to improve design and to supply the best product possible.

# Secondary Lens with Holder For OVSxxxCR4 LED Series



#### Lens Holder Dimensions



OPTEK reserves the right to make changes at any time in order to improve design and to supply the best product possible.

# Secondary Lens with Holder For OVSxxxCR4 LED Series



#### Radiation Pattern for OVLENS154



### Radiation Pattern for OVLENS234



OPTEK reserves the right to make changes at any time in order to improve design and to supply the best product possible.