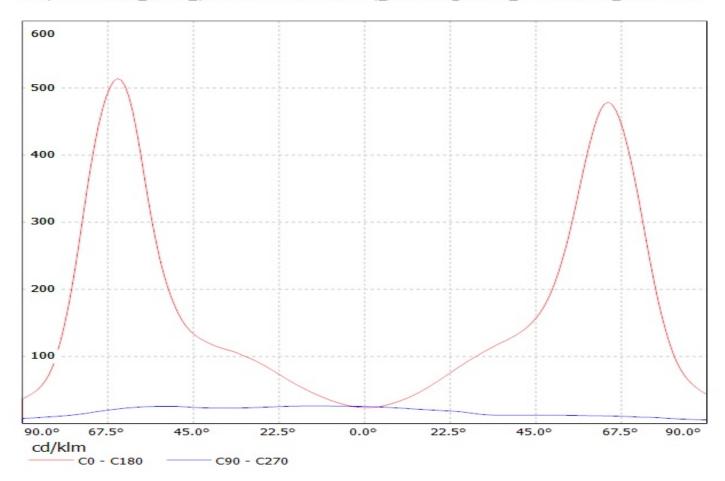

## **OPTICAL PROPERTIES**

|       | Viewing        | Light       | Etti-     |       |           |
|-------|----------------|-------------|-----------|-------|-----------|
| LED   | Angle          | Beam        | ciency    | cd/lm | Connector |
| XM-L  | Asymmetric de  | ßtreetligh  | 92 %      | -     | -         |
| XT-E  | Asymmetric de  | ßtreetligh  | -         | -     | -         |
| XM-L2 | Asymmetric de  | ßtreetligh  | -         | -     | -         |
| XP-G2 | asymmetric deg | Streetligh  | 93 %      | 1.400 | -         |
| XP-L  | sim: Asymmetr  | i&treetligh | sim: 91 % | -     | -         |
| XP-L2 | Asymmetric de  | ßtreetligh  | 94 %      | 0.900 | -         |
|       |                |             |           |       |           |

Luminaire: Ledil Oy CA11892\_Strada-SQ-T-DW-XM-L-EU-TAPE CA11892\_Strada-SQ-T-DW-XM-L-EU-TAPE Lamps: 1 x Cree XM-L White

Luminaire: LEDiL Oy CA11892\_STRADA-SQ-T-DW\_(XP-G2) Eff: 93% Lamps: 1 x CREE\_XP-G2\_(XPGBWT-H1-7B4-R4-0-04)\_106.35Im@250mA\_P=0.755748W\_I=249.9mA