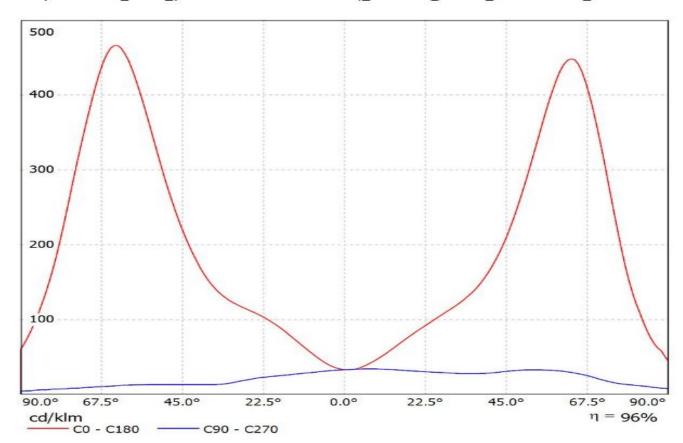

## **OPTICAL PROPERTIES**

|       | Viewing        | Light       | Etti-     |       |           |
|-------|----------------|-------------|-----------|-------|-----------|
| LED   | Angle          | Beam        | ciency    | cd/lm | Connector |
| XM-L  | Asymmetric de  | ßtreetligh  | 92 %      | -     | -         |
| XT-E  | Asymmetric de  | ßtreetligh  | -         | -     | -         |
| XM-L2 | Asymmetric de  | ßtreetligh  | -         | -     | -         |
| XP-G2 | asymmetric deg | Streetligh  | 93 %      | 1.400 | -         |
| XP-L  | sim: Asymmetr  | i&treetligh | sim: 91 % | -     | -         |
| XP-L2 | Asymmetric de  | ßtreetligh  | 94 %      | 0.900 | -         |
|       |                |             |           |       |           |

Luminaire: Ledil Oy CA11892\_Strada-SQ-T-DW-XM-L-EU-TAPE CA11892\_Strada-SQ-T-DW-XM-L-EU-TAPE Lamps: 1 x Cree XM-L White

Luminaire: LEDiL Oy CA11892\_STRADA-SQ-T-DW\_(XP-G2) Eff: 93% Lamps: 1 x CREE\_XP-G2\_(XPGBWT-H1-7B4-R4-0-04)\_106.35Im@250mA\_P=0.755748W\_I=249.9mA