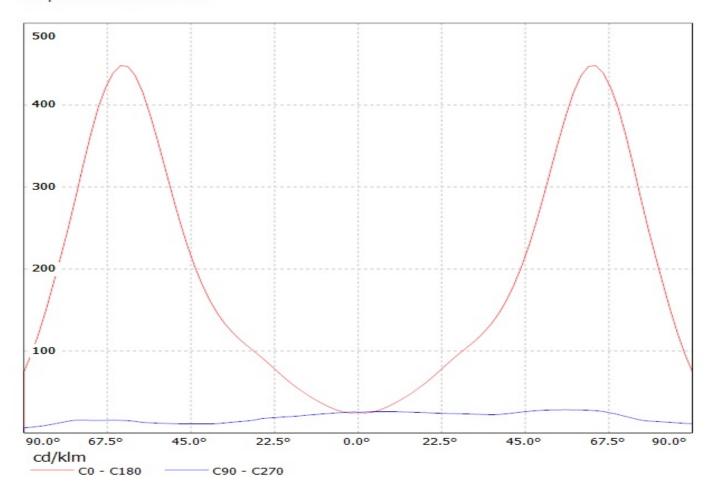

## **OPTICAL PROPERTIES**

|       | Viewing        | Light       | Etti-     |       |           |
|-------|----------------|-------------|-----------|-------|-----------|
| LED   | Angle          | Beam        | ciency    | cd/lm | Connector |
| XM-L  | Asymmetric de  | ßtreetligh  | 92 %      | -     | -         |
| XT-E  | Asymmetric de  | ßtreetligh  | -         | -     | -         |
| XM-L2 | Asymmetric de  | ßtreetligh  | -         | -     | -         |
| XP-G2 | asymmetric deg | Streetligh  | 93 %      | 1.400 | -         |
| XP-L  | sim: Asymmetr  | i&treetligh | sim: 91 % | -     | -         |
| XP-L2 | Asymmetric de  | ßtreetligh  | 94 %      | 0.900 | -         |
|       |                |             |           |       |           |

Luminaire: Ledil Oy CA11892\_Strada-SQ-T-DW-XM-L-EU-TAPE CA11892\_Strada-SQ-T-DW-XM-L-EU-TAPE Lamps: 1 x Cree XM-L White

Luminaire: LEDiL Oy CA11892\_STRADA-SQ-T-DW\_(XP-G2) Eff: 93% Lamps: 1 x CREE\_XP-G2\_(XPGBWT-H1-7B4-R4-0-04)\_106.35Im@250mA\_P=0.755748W\_I=249.9mA