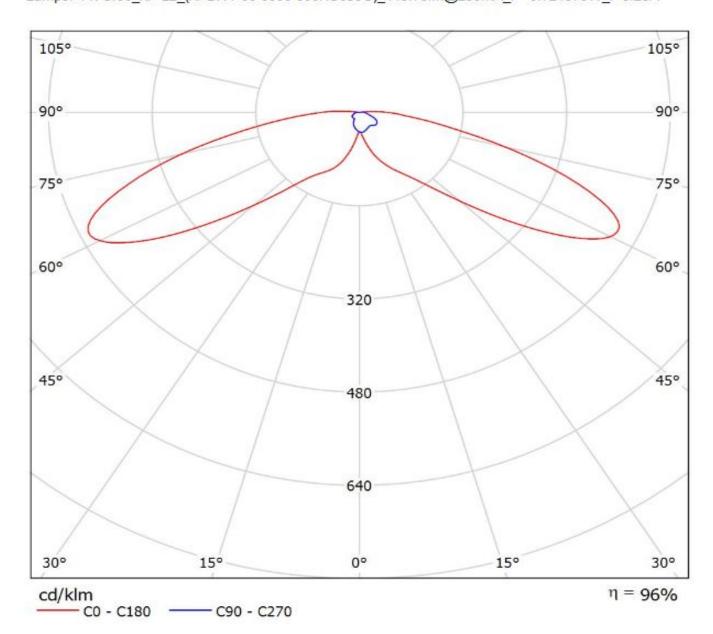

## **OPTICAL PROPERTIES**

|       | Viewing        | Light       | Etti-     |       |           |
|-------|----------------|-------------|-----------|-------|-----------|
| LED   | Angle          | Beam        | ciency    | cd/lm | Connector |
| XM-L  | Asymmetric de  | ßtreetligh  | 92 %      | -     | -         |
| XT-E  | Asymmetric de  | ßtreetligh  | -         | -     | -         |
| XM-L2 | Asymmetric de  | ßtreetligh  | -         | -     | -         |
| XP-G2 | asymmetric deg | Streetligh  | 93 %      | 1.400 | -         |
| XP-L  | sim: Asymmetr  | i&treetligh | sim: 91 % | -     | -         |
| XP-L2 | Asymmetric de  | ßtreetligh  | 94 %      | 0.900 | -         |
|       |                |             |           |       |           |

Luminaire: Ledil Oy CA11892\_Strada-SQ-T-DW-XM-L-EU-TAPE CA11892\_Strada-SQ-T-DW-XM-L-EU-TAPE Lamps: 1 x Cree XM-L White

Luminaire: LEDiL Oy CA11892\_STRADA-SQ-T-DW\_(XP-G2) Eff: 93% Lamps: 1 x CREE\_XP-G2\_(XPGBWT-H1-7B4-R4-0-04)\_106.35Im@250mA\_P=0.755748W\_I=249.9mA

| NOTE: The typical diverged tolerance. The typical tot is half of the peak value. | gence will be change<br>al divergence is the f | d by different color, oull angle measured w | chip size and chip position<br>here the luminous intensity | 1 |
|----------------------------------------------------------------------------------|------------------------------------------------|---------------------------------------------|------------------------------------------------------------|---|
|                                                                                  |                                                |                                             |                                                            |   |
|                                                                                  |                                                |                                             |                                                            |   |
|                                                                                  |                                                |                                             |                                                            |   |
|                                                                                  |                                                |                                             |                                                            |   |
|                                                                                  |                                                |                                             |                                                            |   |
|                                                                                  |                                                |                                             |                                                            |   |
|                                                                                  |                                                |                                             |                                                            |   |