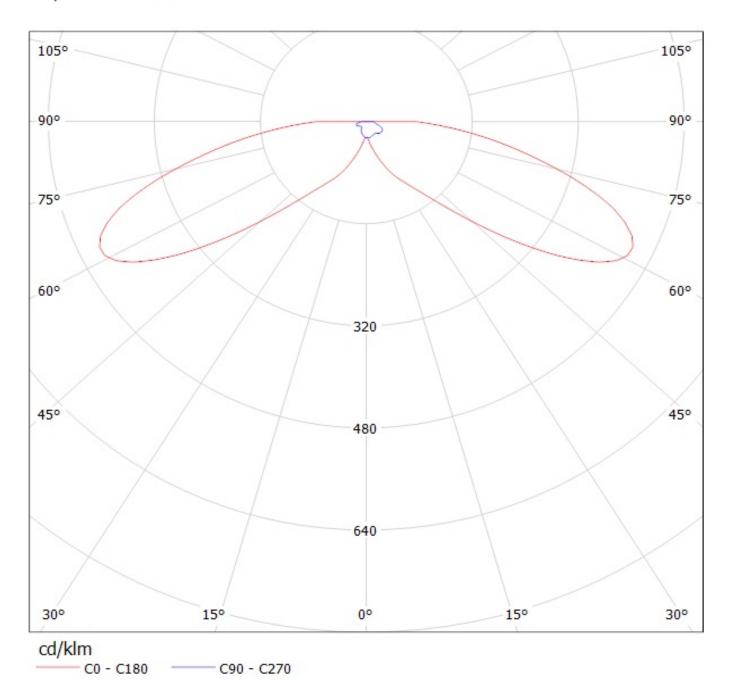

## **OPTICAL PROPERTIES**

|       | Viewing        | Light       | Etti-     |       |           |
|-------|----------------|-------------|-----------|-------|-----------|
| LED   | Angle          | Beam        | ciency    | cd/lm | Connector |
| XM-L  | Asymmetric de  | ßtreetligh  | 92 %      | -     | -         |
| XT-E  | Asymmetric de  | ßtreetligh  | -         | -     | -         |
| XM-L2 | Asymmetric de  | ßtreetligh  | -         | -     | -         |
| XP-G2 | asymmetric deg | Streetligh  | 93 %      | 1.400 | -         |
| XP-L  | sim: Asymmetr  | i&treetligh | sim: 91 % | -     | -         |
| XP-L2 | Asymmetric de  | ßtreetligh  | 94 %      | 0.900 | -         |
|       |                |             |           |       |           |

Luminaire: Ledil Oy CA11892\_Strada-SQ-T-DW-XM-L-EU-TAPE CA11892\_Strada-SQ-T-DW-XM-L-EU-TAPE Lamps: 1 x Cree XM-L White

Luminaire: LEDiL Oy CA11892\_STRADA-SQ-T-DW\_(XP-G2) Eff: 93% Lamps: 1 x CREE\_XP-G2\_(XPGBWT-H1-7B4-R4-0-04)\_106.35Im@250mA\_P=0.755748W\_I=249.9mA

| NOTE: The typical diverged tolerance. The typical tot is half of the peak value. | gence will be change<br>al divergence is the f | d by different color, oull angle measured w | chip size and chip position<br>here the luminous intensity | 1 |
|----------------------------------------------------------------------------------|------------------------------------------------|---------------------------------------------|------------------------------------------------------------|---|
|                                                                                  |                                                |                                             |                                                            |   |
|                                                                                  |                                                |                                             |                                                            |   |
|                                                                                  |                                                |                                             |                                                            |   |
|                                                                                  |                                                |                                             |                                                            |   |
|                                                                                  |                                                |                                             |                                                            |   |
|                                                                                  |                                                |                                             |                                                            |   |
|                                                                                  |                                                |                                             |                                                            |   |