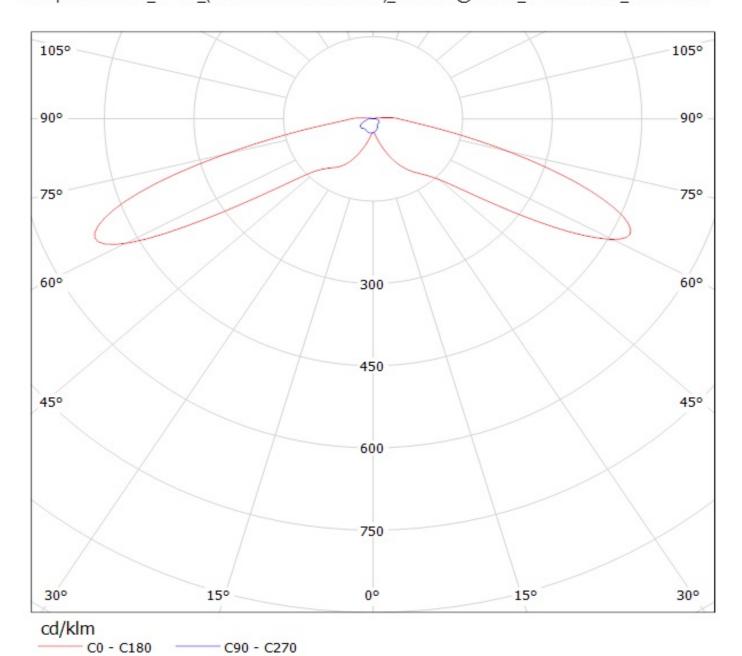

## **OPTICAL PROPERTIES**

|       | Viewing        | Light       | Etti-     |       |           |
|-------|----------------|-------------|-----------|-------|-----------|
| LED   | Angle          | Beam        | ciency    | cd/lm | Connector |
| XM-L  | Asymmetric de  | ßtreetligh  | 92 %      | -     | -         |
| XT-E  | Asymmetric de  | ßtreetligh  | -         | -     | -         |
| XM-L2 | Asymmetric de  | ßtreetligh  | -         | -     | -         |
| XP-G2 | asymmetric deg | Streetligh  | 93 %      | 1.400 | -         |
| XP-L  | sim: Asymmetr  | i&treetligh | sim: 91 % | -     | -         |
| XP-L2 | Asymmetric de  | ßtreetligh  | 94 %      | 0.900 | -         |
|       |                |             |           |       |           |

Luminaire: Ledil Oy CA11892\_Strada-SQ-T-DW-XM-L-EU-TAPE CA11892\_Strada-SQ-T-DW-XM-L-EU-TAPE Lamps: 1 x Cree XM-L White

Luminaire: LEDiL Oy CA11892\_STRADA-SQ-T-DW\_(XP-G2) Eff: 93% Lamps: 1 x CREE\_XP-G2\_(XPGBWT-H1-7B4-R4-0-04)\_106.35Im@250mA\_P=0.755748W\_I=249.9mA

| NOTE: The typical diverged tolerance. The typical tot is half of the peak value. | gence will be change<br>al divergence is the f | d by different color, oull angle measured w | chip size and chip position<br>here the luminous intensity | 1 |
|----------------------------------------------------------------------------------|------------------------------------------------|---------------------------------------------|------------------------------------------------------------|---|
|                                                                                  |                                                |                                             |                                                            |   |
|                                                                                  |                                                |                                             |                                                            |   |
|                                                                                  |                                                |                                             |                                                            |   |
|                                                                                  |                                                |                                             |                                                            |   |
|                                                                                  |                                                |                                             |                                                            |   |
|                                                                                  |                                                |                                             |                                                            |   |
|                                                                                  |                                                |                                             |                                                            |   |