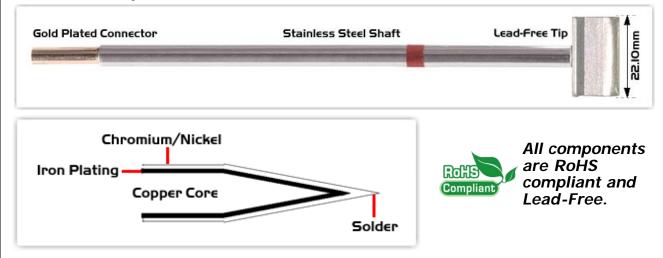

## **Material Composition**

Easy Braid Co. tip cartridges will typically idle within a temperature range of +/-1.1°C. However, there is variation in idle temperature across tip geometries within an individual temperature series. Easy Braid Co. offers a wide variety of tip geometries from 0.25mm fine point tip to 5mm chisel. The length and geometry of a tip will have an influence on the tip idle temperature. To accurately measure idle temperature it will depend greatly on the measurement method, technique and equipment used. Two different methods or the use of alternative equipment will produce different test results.