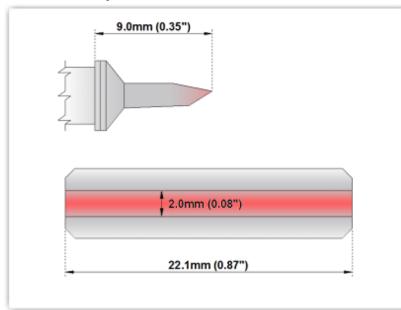

## **EBM8LB127**

Blade Tip 22.1 mm (0.87")

Tip Style: Blade Tip

Tip Width: 22.10mm (0.87")
Tip Length: 9.00mm (0.35")

800 Type Cartridge<sup>1</sup>: 420°C - 475°C

RoHS Compliant<sup>2</sup> / Lead Free: YES