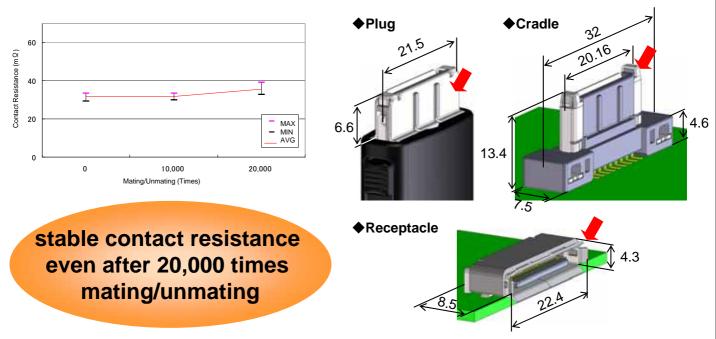

## Contact Resistance to 20,000 Times Mating/Unmating

## 0.35 mm Metal Shell Covering the Housing

Specifications herein are subject to change without notice. Contact Hirose for latest specifications, drawings or availabilities.