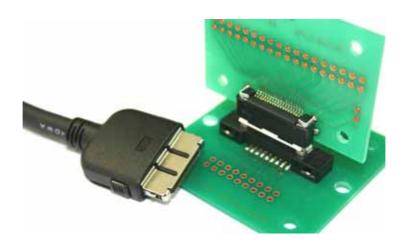

# High Durability Robust Interface Connectors

#### **♦**Features

- 1. 20,000 times mechanical operation with unique contact structure
- 2. Robust structure with 0.35 mm thick metal shell covering the housing
- 3. Small size and light weight
- 4. Clear tactile click
- 5. Mating sequence structure (Sequence range: 0.5 mm)
- 6. Simplified cable plug assembly with one-piece hood
- 7. RoHS compliant

### ♦ High Durability & Robust