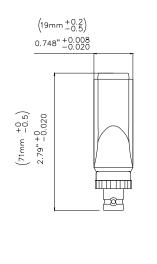

## Model 72938 IEC Insulated BNC (F) to two 4 mm banana jacks







### **Features**

- IEC Insulated BNC (F) to two 4 mm banana • jacks.
- Adapter converts test instrument safety banana ٠ leads to BNC configuration for added shielding and safety.
- Rating: 500V Cat I, 150V Cat II

**Specifications** 

| Max Current | 3A                        |
|-------------|---------------------------|
| Max Voltage | 500V CAT I,<br>150V CATII |

### **Materials**

- Connector body: Nickel plated Brass •
- Center Contact: Gold Plated Brass
- Dielectric: White PTFE •
- Insulation: Polyamide
- Banana Jack: Nickel plated Brass

# **Ordering Information**

Model: 72938

USA: Sales: 800-490-2361 Fax: 888-403-3360 Europe: 31-(0) 40 2675 150 International: 425-446-5500 e-mail: technicalsupport@pomonatest.com

Where to Buy: www.pomonaelectronics.com