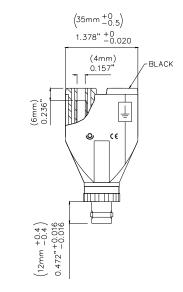

## Model 72938 IEC Insulated BNC (F) to two 4 mm banana jacks







### **Features**

- IEC Insulated BNC (F) to two 4 mm banana • jacks.
- Adapter converts test instrument safety banana ٠ leads to BNC configuration for added shielding and safety.
- Rating: 500V Cat I, 150V Cat II

**Specifications** 

| Max Current | 3A                        |
|-------------|---------------------------|
| Max Voltage | 500V CAT I,<br>150V CATII |

### **Materials**

- Connector body: Nickel plated Brass •
- Center Contact: Gold Plated Brass
- Dielectric: White PTFE •
- Insulation: Polyamide
- Banana Jack: Nickel plated Brass

# **Ordering Information**

Model: 72938

USA: Sales: 800-490-2361 Fax: 888-403-3360 Europe: 31-(0) 40 2675 150 International: 425-446-5500 e-mail: technicalsupport@pomonatest.com

Where to Buy: www.pomonaelectronics.com