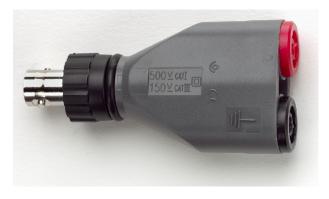

## Model 72938 IEC Insulated BNC (F) to two 4 mm banana jacks

### **Features**

- IEC Insulated BNC (F) to two 4 mm banana • jacks.
- Adapter converts test instrument safety banana ٠ leads to BNC configuration for added shielding and safety.
- Rating: 500V Cat I, 150V Cat II