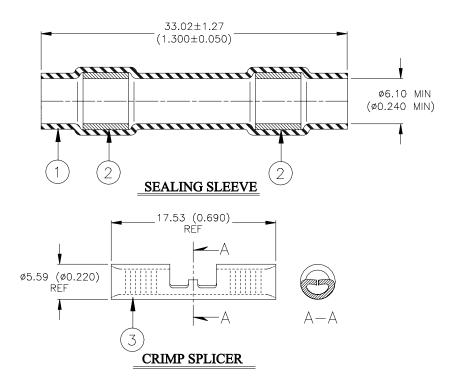

## **MATERIALS**

- 1. INSULATION SLEEVE: Heat-shrinkable, transparent blue, radiation cross-linked modified polyvinylidene fluoride.
- 2. MELTABLE INSERT: Immersion resistant thermoplastic, color-gray.
- 3. CRIMP SPLICER: AMP 323756

## APPLICATION

- 1. This device is designed to provide immersion resistant 1 to 1 in-line splices in wires having insulations rated for at least 135°C and conductor falling within the wire size range as listed above.
- 2. Splicer to be installed with AMP 46447 (or equivalent) tool. Sealing sleeve may be installed with convection or infrared heat sources.
- 3. Free recovered I.D. of Sealing Sleeve is 1.27 (0.050) max. (through inserts).