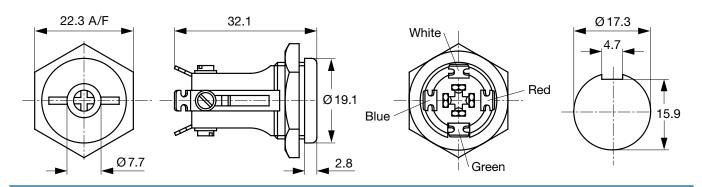

### Dimensions

Diagrams

## **Technical Data**

| Diameter              | 7.5 mm               |
|-----------------------|----------------------|
| Number of Poles       | 4-pole               |
| Ratings DC            | 2A / 12VDC           |
| Ratings AC            | 2A / 12 VAC          |
| Dielectric Strength   | 1000VDC              |
| Insulation Resistance | > 10000 MΩ @ 500 VDC |
|                       |                      |

| Allowable Operation Tempe- | -20 °C to 70 °C            |
|----------------------------|----------------------------|
| rature                     |                            |
| Terminal                   | solder terminal            |
| Mounting                   | Screw-on mounting          |
|                            | wall thickness max. 3.5 mm |
| Housings                   | screened                   |
| Style                      | straight                   |
| Lifetime                   | 10000 Insertions           |