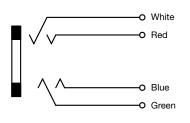

### Description

- Solder terminal :
- Screw-on mounting , from rear-side
- Data and Signal transfer
- Data and Signal Connectors 4-pole, shielded, straight

## **Technical Data**

| Diameter              | 7.5 mm               |
|-----------------------|----------------------|
| Number of Poles       | 4-pole               |
| Ratings DC            | 2A / 12VDC           |
| Ratings AC            | 2A / 12 VAC          |
| Dielectric Strength   | 1000VDC              |
| Insulation Resistance | > 10000 MΩ @ 500 VDC |
|                       |                      |