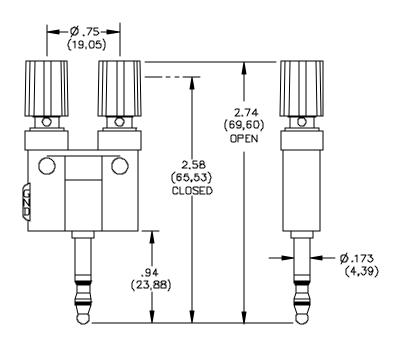

### **ORDERING INFORMATION:** Model 5001

All dimensions are in inches. Tolerances (except noted):  $.xx = \pm .02$ " (.51 mm),  $.xxx = \pm .005$ " (.127 mm). All specifications are to the latest revisions. Specifications are subject to change without notice. Registered trademarks are the property of their respective companies.